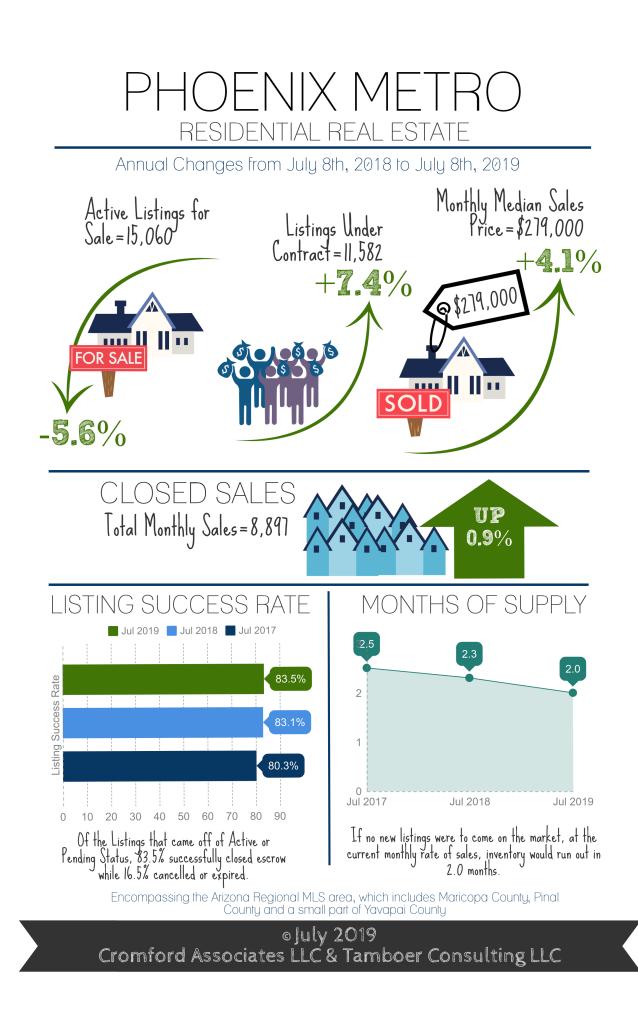

## For Buyers:

New listings activated in June were down 10.0% compared to last June and overall supply has dropped 9.5% in 4 weeks, putting it below last year's count for the first time all year. Buyers have gotten used to very little supply under \$200K but now they're feeling it hard between \$200K-\$250K, where new listings were down a whopping 15.1%. Trying to fill the gap, brand new townhome/condo sales have been strongest between \$200K-\$250K with a median size of 1,362sf. The top two builders that have sold the highest number of condos in this price range this year are Lennar in Gilbert and DR Horton in Mesa. Other competing developers building condos between \$200K-\$250K include Bela Flor in Mesa and Maracay in Goodyear. In Mesa, new condos in this price range have been extremely competitive with resale with an average price per square foot of \$155.70 versus \$157.47 for resale.

## For Sellers:

Listings in escrow are up 7.4% and have soared nearly 19% over last year between \$250K and \$600K. Homeowners with property valued under \$250K are inundated with offers from investors as flip sales\* have rebounded strongly over the past few months. Making up for lost time after being down 4.2% in the first quarter, successful flip sales have now outperformed 2018 by 4.8%. The median sale price for a flipped home in May was \$245K, up 8.4%, and the average size sold was 1,710sf. The median gross gain for a traditional flip investor was \$53K between their acquisition and sale price. iBuyer companies such as OpenDoor, OfferPad and Zillow showed a median gross gain of just \$9,900, however that doesn't account for significant service charges to the sellers during escrow.